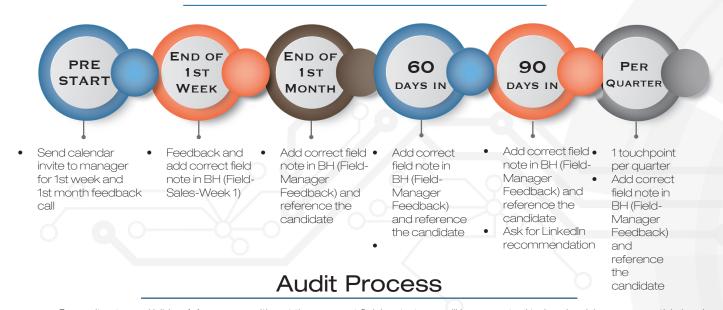

## Cadence for AE-HM Feedback Touches

- Consultants and Hiring Managers without the correct field note type will be reported to leadership on a monthly basis and employee(s) have the potential commissions being reduced by 50% for the next 6 pay cycles.
- All touches must be 2-way interactions/conversations, utilizing the correct Bullhorn templates.