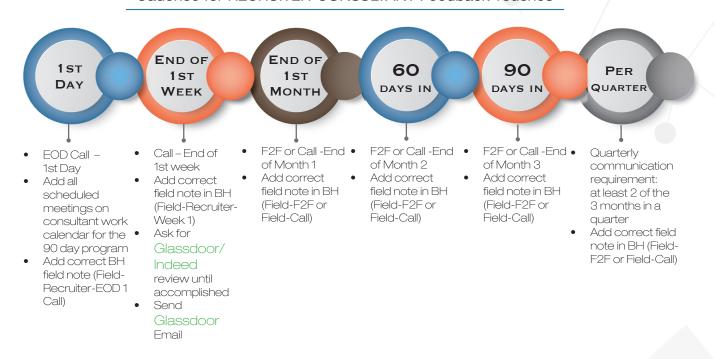

## Contract Consultant Communication Procedure

**Expectations for Recruiters & AEs** 

On the first day walk-in your consultant and deliver the Welcome Cube. Add correct field note in BH (Field-Day 1 Walk In)

## Cadence for RECRUITER-CONSULTANT Feedback Touches



## Cadence for AE-HM Feedback Touches



- Consultants and Hiring Managers without the correct field note type will be reported to leadership on a monthly basis and employee(s) have the potential commissions being reduced by 50% for the next 6 pay cycles.
- All touches must be 2-way interactions/conversations, utilizing the correct Bullhorn templates.